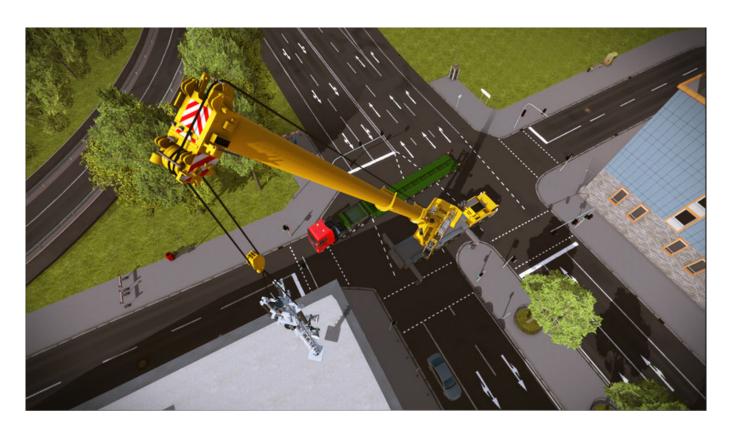

## **About This Content**

The sixth official expansion for Construction Simulator 2015 is all about the transportation of really heavy equipment. Silos, cell towers, a yacht, a large turbine and even an old steam engine all need to be delivered from various locations in the game world to their respective destinations. In line with this, the fleet is being expanded to include the LIEBHERR® LTM 1300-6.2 mobile crane with its 300 t. max. lifting capacity and the MAN® TGX D38 four-axle tractor.

## **Features:**

- New vehicle: LIEBHERR® LTM 1300-6.2 mobile crane with 300 t. max. lifting capacity
- New vehicle: MAN® TGX D38 four-axle tractor
- 13 extensive heavy transport missions with 6 different freights