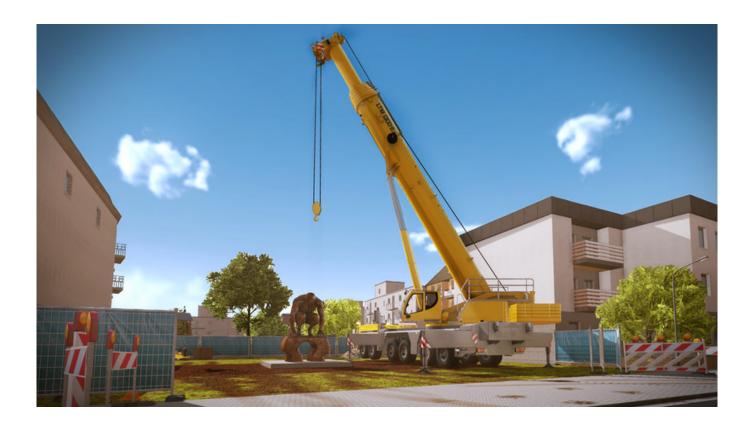

## **About This Content**

The sixth official expansion for Construction Simulator 2015 is all about the transportation of really heavy equipment. Silos, cell towers, a yacht, a large turbine and even an old steam engine all need to be delivered from various locations in the game world to their respective destinations. In line with this, the fleet is being expanded to include the LIEBHERR® LTM 1300-6.2 mobile crane with its 300 t. max. lifting capacity and the MAN® TGX D38 four-axle tractor.

## **Features:**

- New vehicle: LIEBHERR® LTM 1300-6.2 mobile crane with 300 t. max. lifting capacity
- New vehicle: MAN® TGX D38 four-axle tractor
- 13 extensive heavy transport missions with 6 different freights