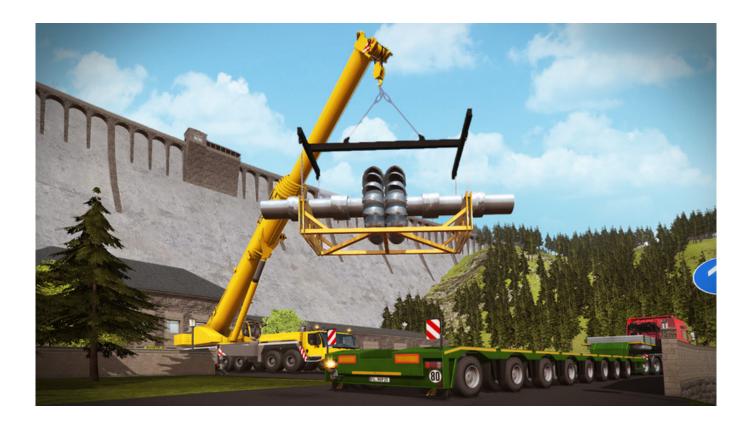

## **About This Content**

The sixth official expansion for Construction Simulator 2015 is all about the transportation of really heavy equipment. Silos, cell towers, a yacht, a large turbine and even an old steam engine all need to be delivered from various locations in the game world to their respective destinations. In line with this, the fleet is being expanded to include the LIEBHERR® LTM 1300-6.2 mobile crane with its 300 t. max. lifting capacity and the MAN® TGX D38 four-axle tractor.

## **Features:**

- New vehicle: LIEBHERR® LTM 1300-6.2 mobile crane with 300 t. max. lifting capacity
- New vehicle: MAN® TGX D38 four-axle tractor
- 13 extensive heavy transport missions with 6 different freights