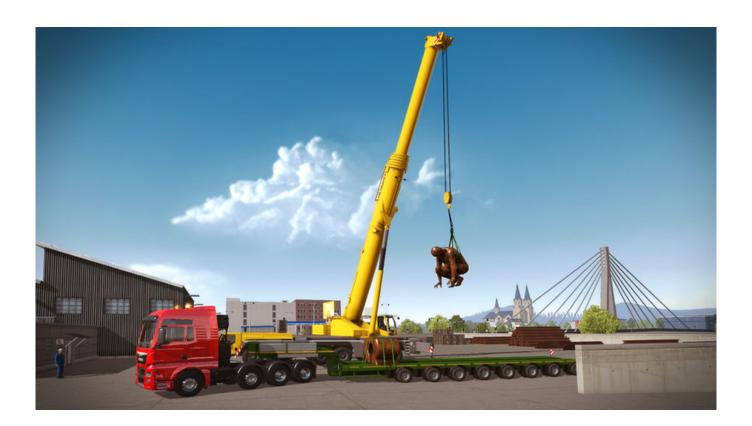

## **About This Content**

The sixth official expansion for Construction Simulator 2015 is all about the transportation of really heavy equipment. Silos, cell towers, a yacht, a large turbine and even an old steam engine all need to be delivered from various locations in the game world to their respective destinations. In line with this, the fleet is being expanded to include the LIEBHERR® LTM 1300-6.2 mobile crane with its 300 t. max. lifting capacity and the MAN® TGX D38 four-axle tractor.

## **Features:**

- New vehicle: LIEBHERR® LTM 1300-6.2 mobile crane with 300 t. max. lifting capacity
- New vehicle: MAN® TGX D38 four-axle tractor
- 13 extensive heavy transport missions with 6 different freights